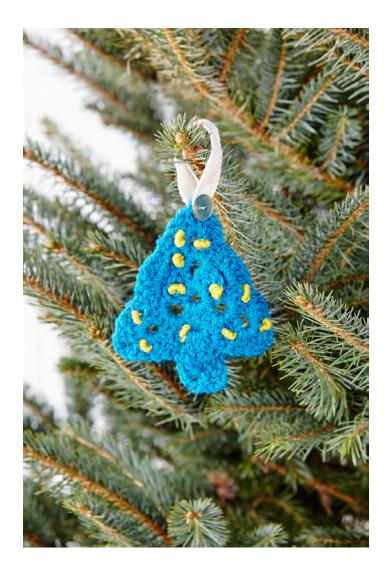

#### WE USED:

Empire, Pistachio (front page image) Kelly Green & Fuchsia Purple (this page)

With contrast colour (more than 1 if you wish) embroider French knots on tree randomly or in a sequence if you prefer to resemble baubles.

Although every effort has been made to ensure that instructions are correct, Stylecraft cannot accept any liabilities. In the unlikely event that there are errors in the patterns we will work as quickly as possible to issue an addenda.