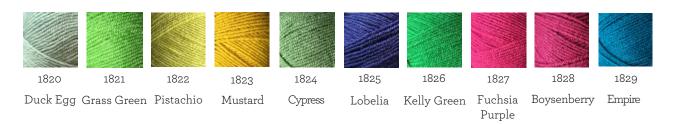

### We used the 10 new Special DK shades for all of our Christmas decorations:

YOU WILL NEED

4mm hook