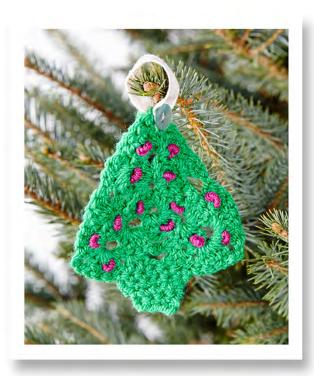

#### WE USED:

Empire, Pistachio (front page image) Kelly Green & Fuchsia Purple (this page)

With contrast colour (more than 1 if you wish) embroider French knots on tree randomly or in a sequence if you prefer to resemble baubles.

Although every effort has been made to ensure that instructions are correct, Stylecraft cannot accept any liabilities. In the unlikely event that there are errors in the patterns we will work as quickly as possible to issue an addenda.